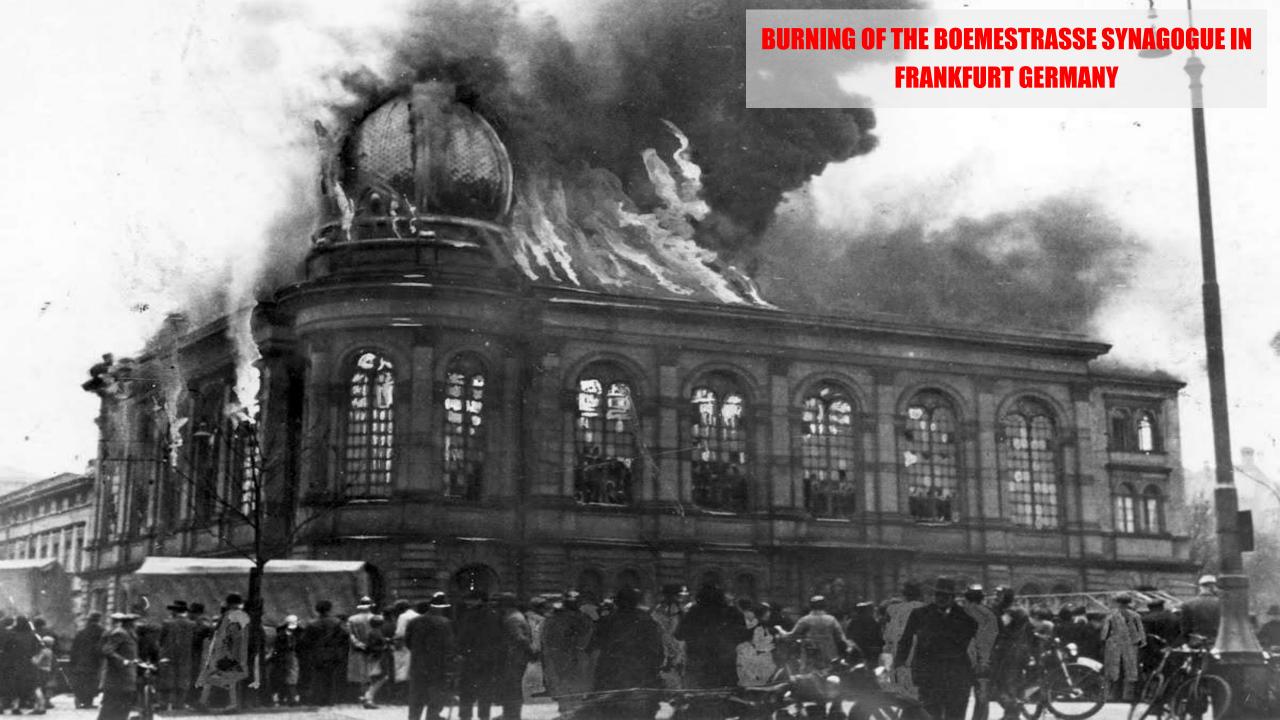

North

LITRUARIA

Koenigsberg

Baltic Sea

DANZIG

This teleprinter message is secret.

• WHEN NAZI LEADERS HEARD THIS NEWS, THEY LAUNCHED A VIOLENT ATTACK ON THE JEWISH COMMUNITY.

• THEY ATTACKED THEIR HOMES, BUSINESSES AND SYNAGOGUES AND MURDERED CLOSE TO 100 JEWS.

"JEWISH SHOP WINDOWS BY THE
HUNDREDS WERE SYSTEMATICALLY
...SMASHED... THE MAIN STREETS OF THE
CITY WERE A POSITIVE LITTER OF
SHATTERED PLATE GLASS"

• IT IS FOR THIS REASON THAT IT IS KNOWN AS 'KRISTALLNACHT' OR 'NIGHT OF BROKEN GLASS'