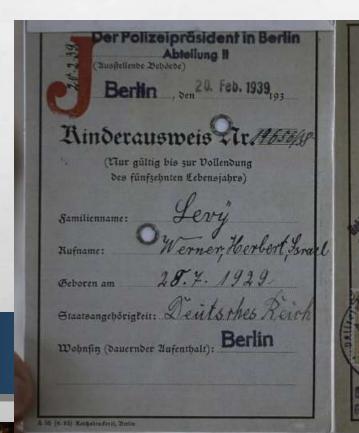

## REQUIREMENTS

- ALL JEWS MUST WEAR THE STAR OF DAVID PINNED TO THEIR ARMS
- ALL GERMAN CITIZENS ARE REQUIRED TO HAVE ID CARDS, JEWS HAVE A RED 'J' STAMPED ON IT
- VIDEO