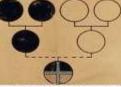

## Die Nürnberger Gesetze

Parents

Marriage allowed

Children will be germanblooded

Marriage allowed

Children are considered germanblooded

Marriage only allowed with permit

Marriage forbidden

### Legend

Germanbiooded

Belongs to the German Blood- and Race-Collective, can become Imperial Citizen

collective, can become Imperial Citizen

Only belongs to the German Race-

Crossbreed 2nd Degree

Only belongs to the German Race-Collective, can become Imperial Citizen

Belongs to the Jewisch Blood- a. Raceollective, cannot become imperial Citizen

Belongs to the jewisch Blood- a. Raceillective, cannot become Imperial Citizen

Crossbreed, who comes from forbidden exmarital intercourse with a Jew and who is born out of marriage after the 31 of July 1936, is considered a Jew

## **NUREMBURG LAWS ON CITIZENSHIP AND RACE, 1935**

- 1) The Reich Citizenship Law of September 15, 1935
  - **ARTICLE II:** A citizen of the Reich (the German State) may be only one who is of German or kindred blood, and who, through his behavior shows that he is both desirous and personally fit to serve loyally the German people and the Reich.
- 2) First Supplementary Decree of November 14, 1935
  - **ARTICLE IV**: A Jew cannot be a citizen of the Reich...He cannot occupy public office
- 3) The Law for the Protection of German Blood and Honor, September 15, 1935
  - **ARTICLE I:** Any marriage between Jews and citizens of German blood are herewith forbidden. Marriages entered into despite this law are invalid...
  - ARTICLE II: Extramarital affairs between Jews and citizens of German blood are forbidden...