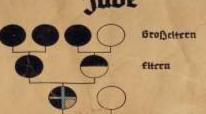

## Die Nürnberger Gesetze

Parents

Marriage allowed

Children will be germanblooded

Marriage allowed

Children are considered germanblooded

Marriage only allowed with permit

Marriage forbidden

## Reichsbürgergesetz vom 15.9.1935

1. Derordnung vom 14. 11. 1935

Das Krichsbürgerreiti fie in jebem einzeinen Salle von ber Derichung abiblingig

## besetz zum Schutze des deutschen Blutes und der deutschen Ehre vom 15.9.1935

1. Derordnung vom 14.11.1935

Deftehende finen bielben unberfibri-

## **NUREMBURG LAWS ON CITIZENSHIP AND RACE, 1935**

- 1) The Reich Citizenship Law of September 15, 1935
  - **ARTICLE II:** A citizen of the Reich (the German State) may be only one who is of German or kindred blood, and who, through his behavior shows that he is both desirous and personally fit to serve loyally the German people and the Reich.
- 2) First Supplementary Decree of November 14, 1935
  - **ARTICLE IV**: A Jew cannot be a citizen of the Reich...He cannot occupy public office
- 3) The Law for the Protection of German Blood and Honor, September 15, 1935
  - **ARTICLE I:** Any marriage between Jews and citizens of German blood are herewith forbidden. Marriages entered into despite this law are invalid...
  - ARTICLE II: Extramarital affairs between Jews and citizens of German blood are forbidden...