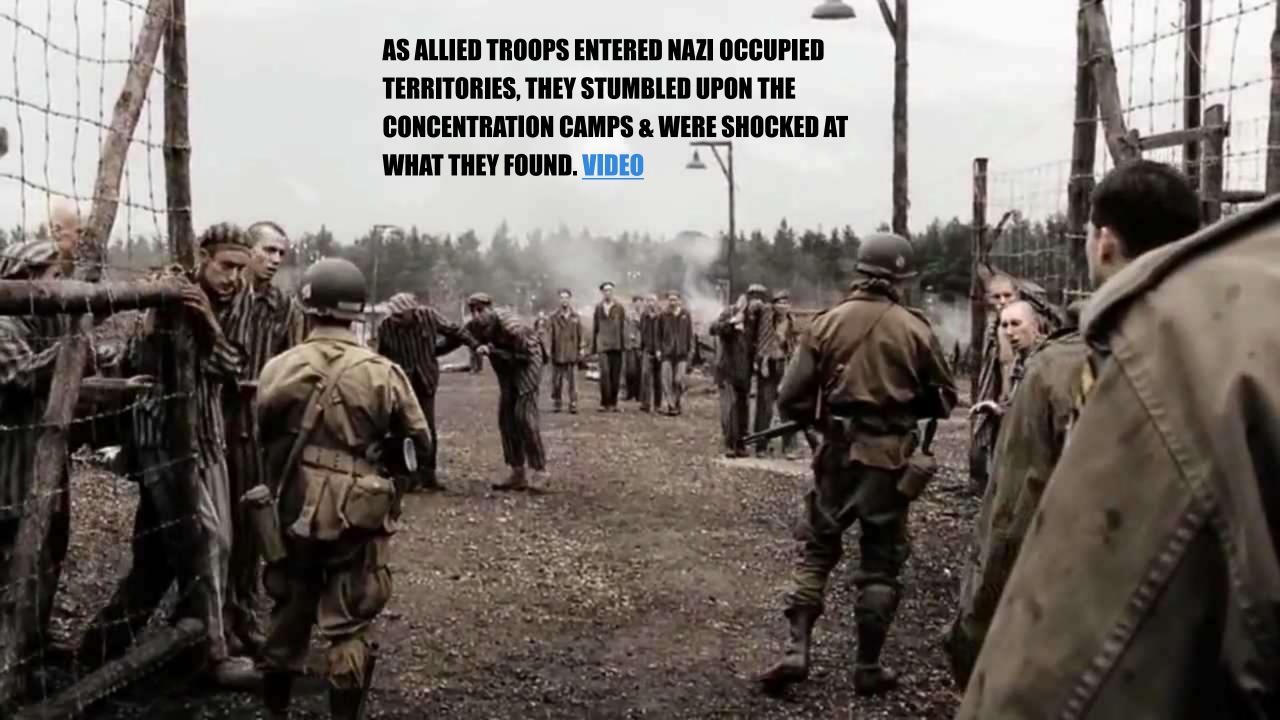

- UNITS FROM HITLER'S SS (HIS ELITE SECURITY FORCE) MOVED FROM TOWN TO TOWN TO HUNT DOWN JEWS. THEY ROUNDED THEM UP (MEN, WOMEN & CHILDREN) THEY THEN SHOT THEM.
- JEWS IN COMMUNITIES NOT REACHED BY THE KILLING SQUADS WERE ROUNDED UP AND TAKEN TO CONCENTRATION CAMPS, OR SLAVE LABOR PRISONS. BUT WHY WAS EVERYONE OK WITH THIS? VIDEO