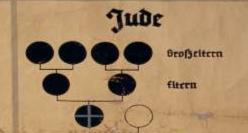

## Crossbreed 2nd Degree

Grandparents

Parents

Marriage allowed

Marriage forbidden

Marriage only allowed with permit

Marriage forbidden

Marriage forbidden

### Crossbreed 1st Degree

Grandparents

Marriage only allowed with permit

Marriage only allowed with permit

Marriage allowed

Children will be crossbreeds

Marriage allowed

Children will be Jews

Marriage allowed

Children will be Jews

### Special cases with Crossbreeds of the 1st Degree

Crossbreed is considered a Jew, if he is part of the Jewish Religious Community

Crossbreed is considered a Jew, if he is married to a Jew.

Children will be Jews In.

as above

Crossbreed, who comes from a marriage with a Jew, contracted after the 17.9.1935, is considered a Jew. In case of existing marriage, he remains a Crossbreed