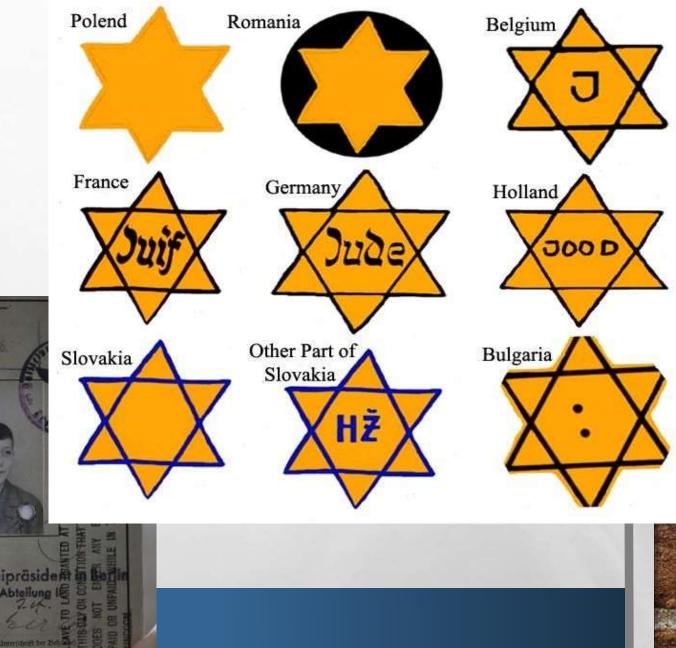

## REQUIREMENTS

- ALL JEWS MUST WEAR THE STAR OF DAVID PINNED TO THEIR ARMS
- ALL GERMAN CITIZENS ARE REQUIRED TO HAVE ID CARDS, JEWS HAVE A RED 'J' STAMPED ON IT
- VIDEO