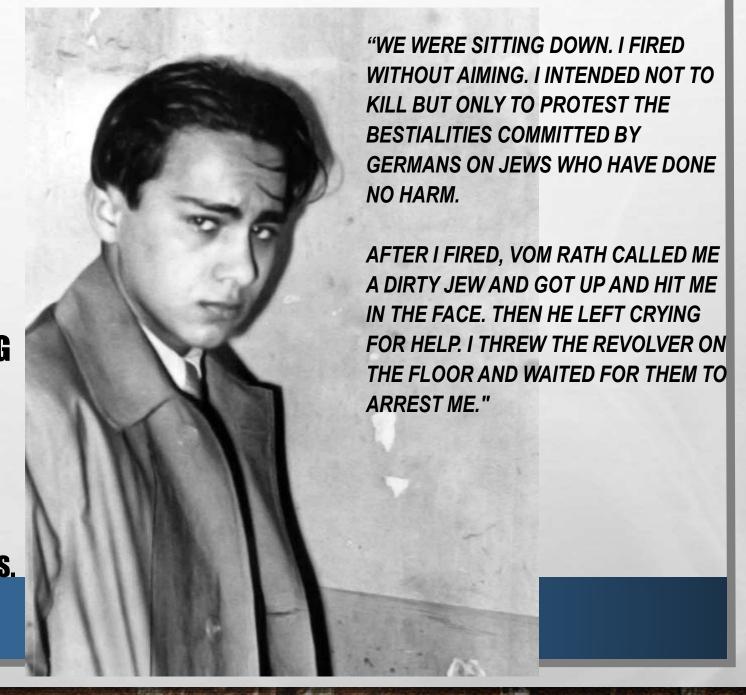

## NOVEMBER 1938

- **WORSE WAS YET TO COME FOR THE JEWS... IN NOV. 1938 A 17 YEAR OLD JEWISH YOUTH FROM GERMANY WAS VISITING AN UNCLE IN PARIS. WHILE HE WAS THERE, HE RECEIVED A POSTCARD** STATING THAT HIS FATHER, AFTER LIVING **IN GERMANY FOR 27 YEARS, WAS BEING DEPORTED TO POLAND.** 
  - UPON HEARING THIS NEWS, AND WANTING TO AVENGE HIS FATHERS DEPORTATION, HE SHOT A GERMAN DIPLOMAT LIVING IN PARIS.