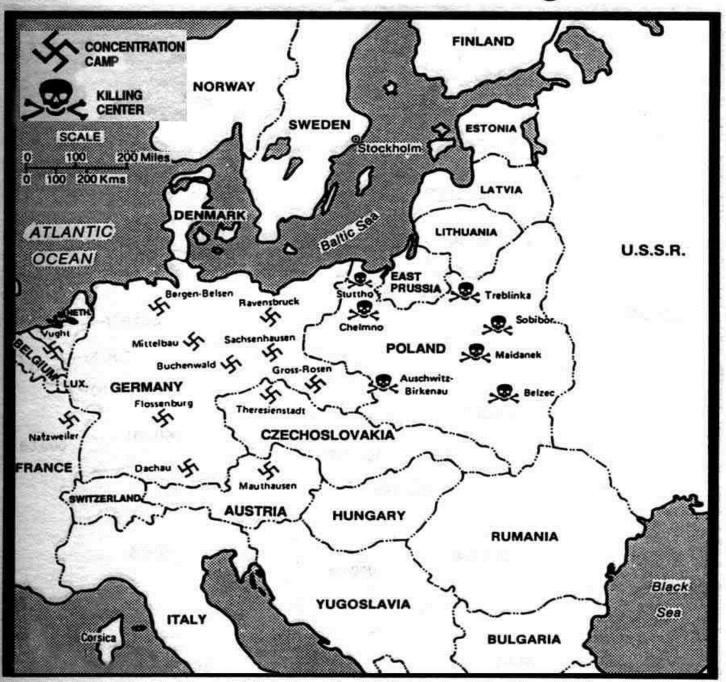

- UNITS FROM HITLER'S SS (HIS ELITE SECURITY FORCE) MOVED FROM TOWN TO TOWN TO HUNT DOWN JEWS. THEY ROUNDED THEM UP (MEN, WOMEN & CHILDREN) THEY THEN SHOT THEM.
- JEWS IN COMMUNITIES NOT REACHED BY THE KILLING SQUADS WERE ROUNDED UP AND TAKEN TO CONCENTRATION CAMPS, OR SLAVE LABOR PRISONS. BUT WHY WAS EVERYONE OK WITH THIS? VIDEO

## **Concentration Camps and Killing Centers**

- HITLER HOPED THAT THE HORRIBLE CONDITIONS IN THE CAMPS WOULD SPEED THE TOTAL ELIMINATION OF THE JEWS.
- THE PRISONERS WORKED 7 DAYS A WEEK AS SLAVES FOR THE SS OR FOR GERMAN BUSINESSES.
  - IN SCHINDLER'S LIST SCHINDLER SETS UP HIS FACTORY IN KRAKOW, POLAND AND HIRES JEWS, RATHER THAN POLES, BECAUSE THEY ARE CHEAPER TO EMPLOY. WORKERS AT THE FACTORY WILL BE DEEMED "ESSENTIAL"—A STATUS THAT SAVES THEM FROM REMOVAL TO DEATH CAMPS. STERN RECOGNIZES THIS FACT IMMEDIATELY AND FILLS THE FACTORY WITH MANY JEWISH WORKERS WHOM THE NAZIS WOULD OTHERWISE HAVE DEEMED EXPENDABLE.

 THE FINAL SOLUTION REACHED IT'S LAST STAGE IN 1942. AT THAT TIME **NAZI'S BUILT EXTERMINATION CAMPS EQUIPPED WITH HUGE GAS CHAMBERS THAT COULD KILL AS** MANY AS 6,000 HUMAN BEINGS IN A DAY.

|                                         | Original Jewish<br>Population | Jews<br>Killed | Percent<br>Surviving |
|-----------------------------------------|-------------------------------|----------------|----------------------|
| Poland                                  | 3,300,000                     | 2,800,000      | 15%                  |
| Soviet Union (area occupied by Germans) | 2,100,000                     | 1,500,000      | 29%                  |
| Hungary                                 | 404,000                       | 200,000        | 49%                  |
| Romania                                 | 850,000                       | 425,000        | 50%                  |
| Germany/Austria                         | 270,000                       | 210,000        | 22%                  |