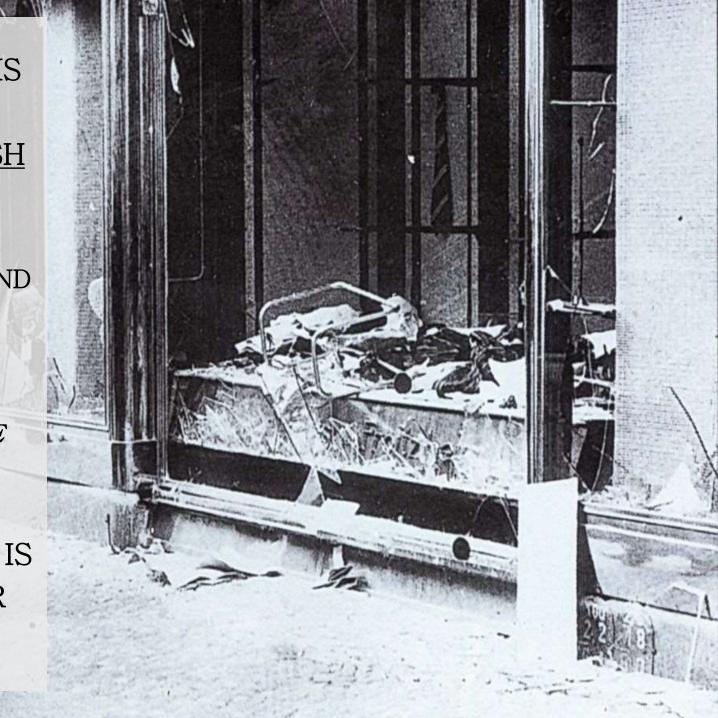

North

LITRUARIA

Koenigsberg

Baltic Sea

DANZIG

This teleprinter message is secret.

• WHEN NAZI LEADERS HEARD THIS NEWS, THEY LAUNCHED A VIOLENT ATTACK ON THE JEWISH COMMUNITY.

• THEY ATTACKED THEIR HOMES, BUSINESSES AND SYNAGOGUES AND MURDERED CLOSE TO 100 JEWS.

"JEWISH SHOP WINDOWS BY THE
HUNDREDS WERE SYSTEMATICALLY
...SMASHED... THE MAIN STREETS OF THE
CITY WERE A POSITIVE LITTER OF
SHATTERED PLATE GLASS"

• IT IS FOR THIS REASON THAT IT IS KNOWN AS 'KRISTALLNACHT' OR 'NIGHT OF BROKEN GLASS'