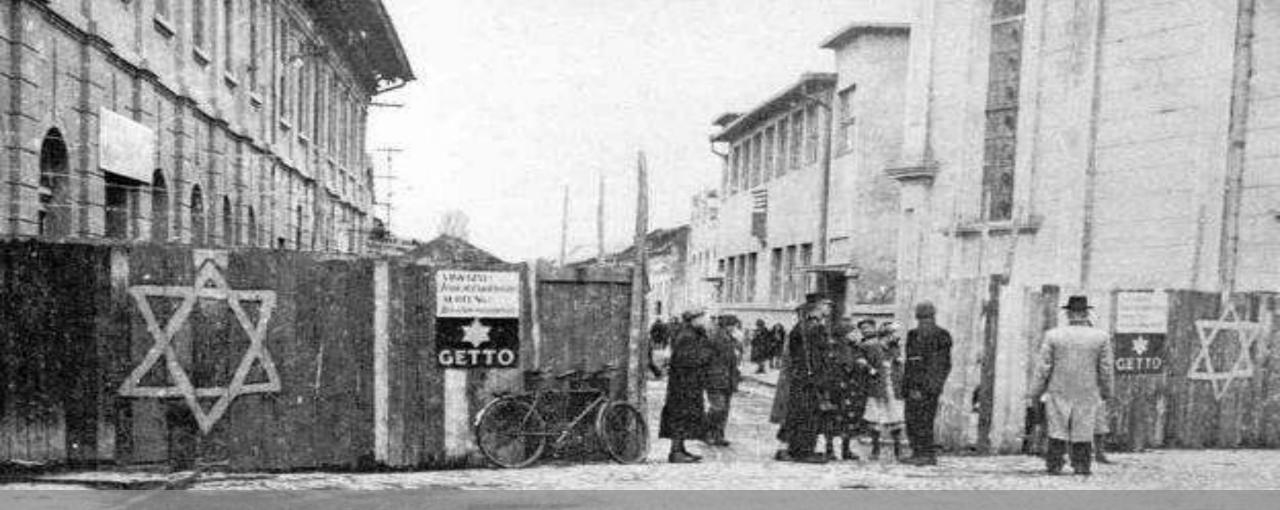

- HE ORDERED JEWS IN ALL COUNTRIES UNDER HIS CONTROL TO BE MOVED INTO GHETTOS, OR SEGREGATED JEWISH AREAS.
- THE NAZI'S THEN SEALED OFF THE GHETTOS WITH BARBED WIRE AND STONE WALLS. THEY HOPED THE JEWS INSIDE WOULD STARVE TO DEATH OR DIE FROM DISEASE.