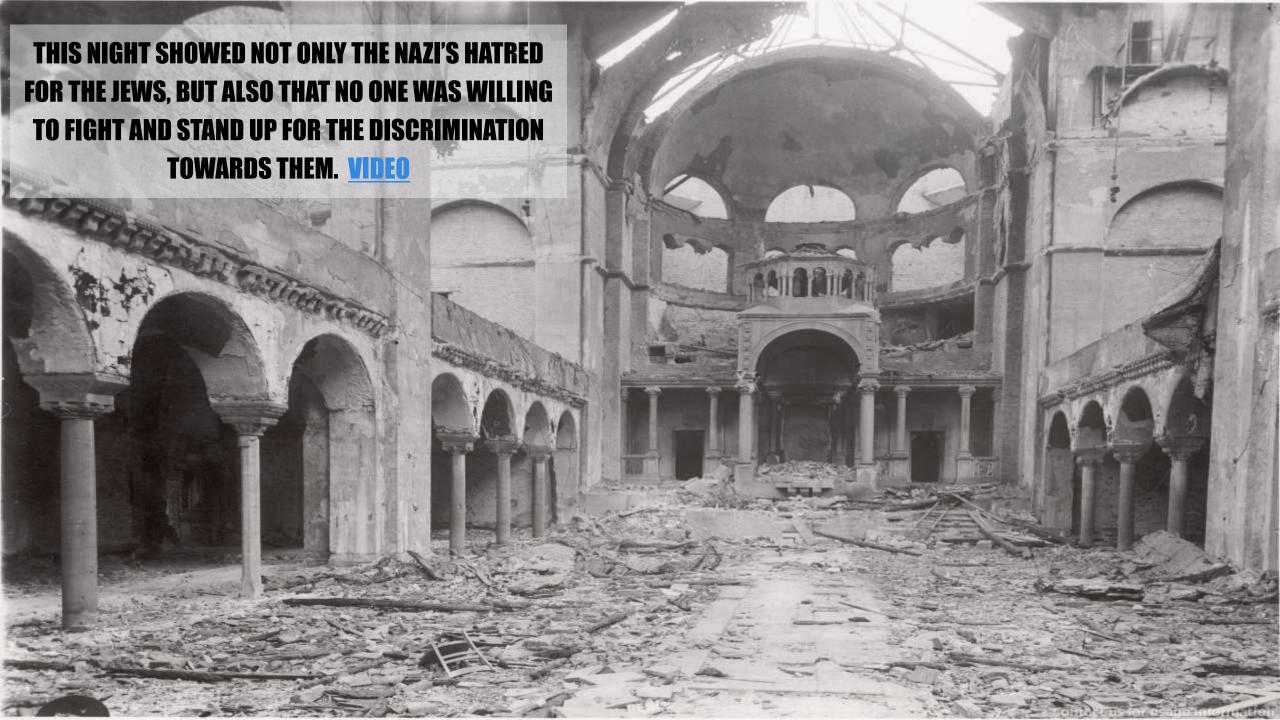

North

LITRUARIA

Koenigsberg

Baltic Sea

DANZIG

This teleprinter message is secret.

• WHEN NAZI LEADERS HEARD THIS NEWS, THEY LAUNCHED A VIOLENT ATTACK ON THE JEWISH COMMUNITY.

• THEY ATTACKED THEIR HOMES, BUSINESSES AND SYNAGOGUES AND MURDERED CLOSE TO 100 JEWS.

"JEWISH SHOP WINDOWS BY THE
HUNDREDS WERE SYSTEMATICALLY
...SMASHED... THE MAIN STREETS OF THE
CITY WERE A POSITIVE LITTER OF
SHATTERED PLATE GLASS"

• IT IS FOR THIS REASON THAT IT IS KNOWN AS 'KRISTALLNACHT' OR 'NIGHT OF BROKEN GLASS'